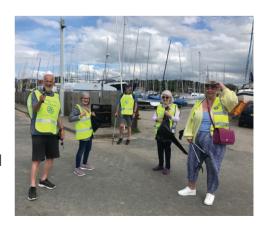

## The Rotary Club of Birkenhead

Telephone Club Secretary on 0151 336 7528

Rotarians from Birkenhead Club joined members from Clubs around Wirral, to take part in a Wirral Circular Litter Pick Trail, over a weekend in early June.

## LITTER PICKING AROUND WIRRAL

New members are always very welcome in any of the Rotary Clubs in Wirral, with some holding breakfast meetings, lunch and evening meetings. Clubs offer fun, friendship and an opportunity to support communities and if wished, some vital causes across the world, including the eradication of Polio worldwide.