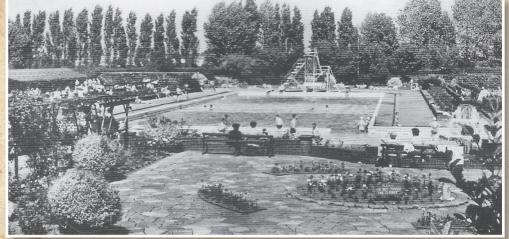

Above: Rivacre Valley
Swimming Pool was opened
in Ellesmere Port in 1934.
This pool closed in the 1980's.

Right: Ferry Road, Eastham in 1901.

These stallholders are posing ready for customers getting off the ferry from Liverpool to sell them their goods. Donkey rides were also available in Ferry Road and the tea rooms can just be seen in the background.