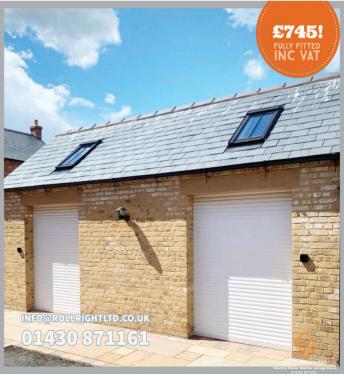

trusted suppliers

**ACOUSTIC & THERMAL** INSULATION

TWO REMOTE CONTROLS

**EXPERT MEASURING & FITTING** 

**24 COLOURS AVAILABLE** 

Made To Measure... ROLLER GARAGE DOORS

Garolla can save a lot of space inside your garage. Rolls up vertically into a box. Takes only 8 inches of headroom! Opens vertically so you can park up close to the door. Remotely open/close the garage even from inside your car.

**CALL US TODAY** 

Phone:

0151 321 1905

07537 149 128

Mobile ear wax removal service We come to you

- Same day service available
- **●** Ear wax removal using micro suction / syringing / irrigation carried out by fully qualified and insured professionals
- Mobile service in the comfort of your own home or workplace
- Wirral and surrounding areas covered. Other areas by arrangement.