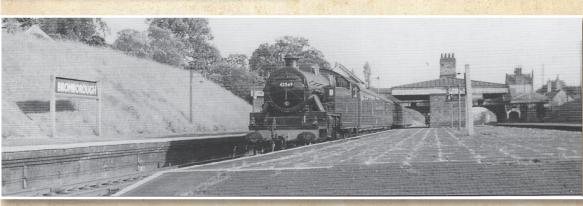

Above: The sign on the left is for Bromborough Station. The train is standing on the lines which were the result of the quadrupling in 1907/08; the near ticket office was opened at that time. The original station building is the tall building on the right, in the distance, it housed the ticket office and waiting room on the ground floor, with the Station Master's accommodation on the two upper floors.