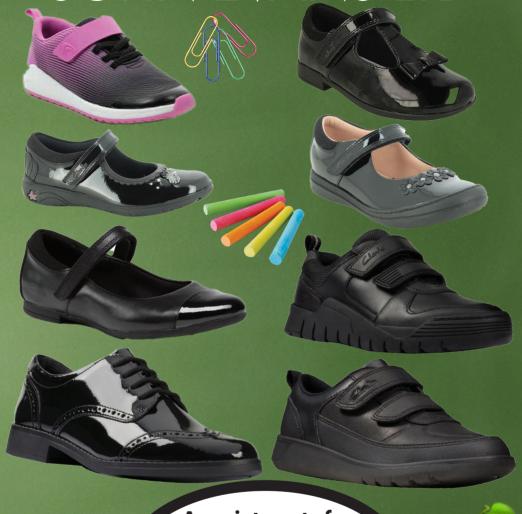

## JOHN EVANS LTD

Appointments for childrens shoe fitting necessary call: 07561 688 786 or 0151 336 2155

7 The Cross, Neston, Wirral CH64 9UB Established over 65 years

**BUILDING AND PRESERVATION SPECIALISTS** 