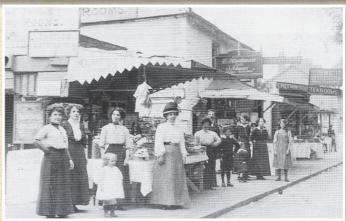

Above: Rivacre Valley
Swimming Pool was opened
in Ellesmere Port in 1934.
This pool closed in the 1980's.

Right: Ferry Road, Eastham in 1901.

These stallholders are posing ready for customers getting off the ferry from Liverpool to sell them their goods. Donkey rides were also available in Ferry Road and the tea rooms can just be seen in the background.