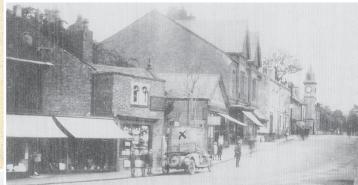

Right: Looking up Bebington Village from Heath Road in the 1920's, the Rose & Crown Inn is seen this side of the clock tower. The cross marked above the car on this postcard denotes the 'puzzle stones' set in the wall by the eccentric Thomas Francis. All the buildings this side of the Rose & Crown have been demolished with the 'puzzle stones' being set into a wall in Mayer Park.

Left: The building on the right with the clock tower housed the library, which opened in 1870 at the expense of Joseph Mayer. It was he who had initiated the first library in 1865 in the former house of Thomas Francis. The library moved to its present location in the Bebington Civic Centre in July 1971. The stone gates on the right lead to Mayer Park, where the famous 'puzzle stones' are set into the wall.