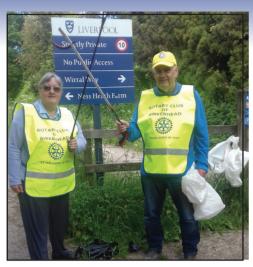

## The Rotary Club of Birkenhead

Telephone Club Secretary on 0151 336 7528

Rotarians from Birkenhead Club joined members from Clubs around Wirral, to take part in a Wirral Circular Litter Pick Trail, over a weekend in early June.

## LITTER PICKING AROUND WIRRAL

New members are always very welcome in any of the Rotary Clubs in Wirral, with some holding breakfast meetings, lunch and evening meetings. Clubs offer fun, friendship and an opportunity to support communities and if wished, some vital causes across the world, including the eradication of Polio worldwide.