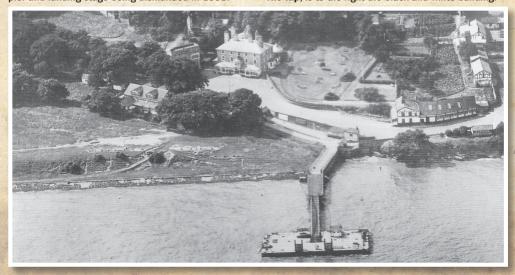

Below: This aerial view of Eastham Ferry shows the road and path leading to the floating landing stage. The ferry service to Liverpool ceased in 1929 with the pier and landing stage being dismantled in 1935.

The Jubilee Arch is just visable above the trees to the left of Eastham Ferry Hotel, which is in the centre of the picture.

The Tap, is to the right the black and white building.