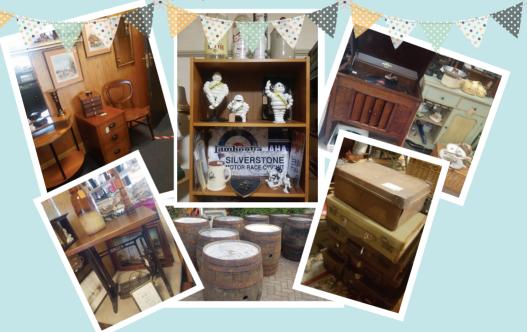

# ROOM 101 ANTIQUES EMPORIUM

3,000 sq ft of floor space spread over 4 rooms plus outside areas all on one level. With our friendly team of dealers, we have a surprise around every corner, you can find Vintage, Shabby Chic, Rustic, Art Deco, Rococo, Baroque, Victorian, Edwardian, Georgian, Modernist and much much more.

We are a busy antique centre relying on a high turnover, we feel we have the correct balance of quality and value for money prices.

Room 101 is always interested in buying quality items. We can buy single items, collections or complete house contents. If you have any items to sell, please contact us via our contact page.

Find us: Room 101 Antiques Emporium Rendel St, Birkenhead, Wirral, CH41 3NJ

Our showroom offers free parking and is very easy to find

Contact us: phone: 0151 647 7494 / mobile: 07932389014

Visit our Website: www.wirralantiquescentre.com