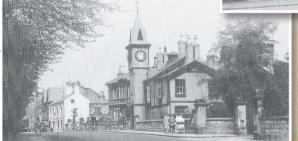

Right: Looking up Bebington Village from Heath Road in the 1920's, the Rose & Crown Inn is seen this side of the clock tower. The cross marked above the car on this postcard denotes the 'puzzle stones' set in the wall by the eccentric Thomas Francis. All the buildings this side of the Rose & Crown have been demolished with the 'puzzle stones' being set into a wall in Mayer Park.

Left: The building on the right with the clock tower housed the library, which opened in 1870 at the expense of Joseph Mayer. It was he who had initiated the first library in 1865 in the former house of Thomas Francis. The library moved to its present location in the Bebington Civic Centre in July 1971. The stone gates on the right lead to Mayer Park, where the famous 'puzzle stones' are set into the wall.